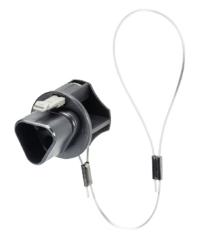

# **Data sheet**

Commercial Art.No.: 99.414.6205.2

Cover for female connector SW

RST20i3/2 cover piece, for covering unused female connectors, with fastening belt,

color black

| Commercial Art.No. | 99.414.6205.2 |
|--------------------|---------------|
| EAN                | 4015573839908 |
| Order Unit         | 1             |

# Technical data

| Length                  | 23.4 mm                          |
|-------------------------|----------------------------------|
| Width                   | 23.4 mm                          |
| Height                  | 29.1 mm                          |
| Color                   | black                            |
| type of construction    | cover piece for 2-/3-pole        |
| Version of construction | captive against loss, for female |