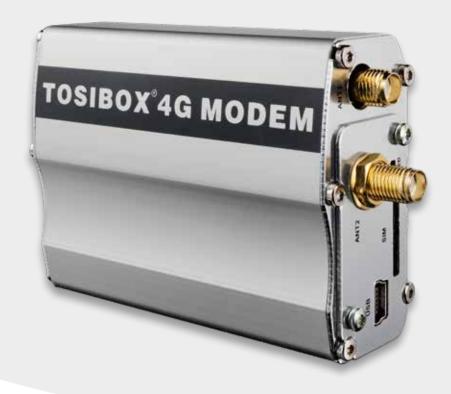

#### **Industry Grade**

TOSIBOX® 4G Modem is designed for industrial environment. With its industrial hardware design, DIN rail mounting and SMA antenna connector, the TOSIBOX® 4G Modem can easily be installed into the existing infrastructure.

#### Cost-effective

The TOSIBOX® 4G Modem also offers a serial port with an AT command interface which enables for example the sending and receiving of SMS messages. The APN configuration is automatically handled by TOSIBOX® Lock.

#### All 4G Modem models

Check Lock software compatibility at www.tosibox.com/product/4g-modem/

- LTE uplink speed max. 50 Mbps
- HSPA+ downlink speed max. 42 Mbps
- HSPA+ uplink speed max. 5.76 Mbps
- Automatic APN configuration via TOSIBOX® Lock
- Sending and receiving SMS using AT commands
- Intelligent automatic reconnect and error recovery with TosiOnline™ technology
- USB 2.0 High Speed interface, mini-USB connector
- 2x SMA antenna connectors
- RS-232 serial interface
- SIM card slot
- Power on / data LED
- DIN rail or wall mounting
- Aluminium casing, sealing IP20