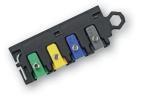

»»JOKARI Locator box for 12 0009 and 12 0005

With the locator system, the user can equip their Allrounder sheath stripper CIMCO article no. 12 0009 or UNI-Plus CIMCO article no. 12 0005 with a force and height limiter (locator). After defining the blade spacing by precisely setting the locator to the wall thickness of the cable, the depth at which the blade can penetrate the cable sheath is limited. This significantly speeds up insulation stripping on type of cable which appear frequently. By adjusting the locator, the blade spacing on the Allrounder sheath stripper can be precisely set between 4.0 to 11.9 mm. The locator box can easily be stored in the tool handle and equipped with an Allen key as an accessory. The different colours of the locators provide the option to reserve set locators for selected types of cable which appear frequently. The locator system allows cut injuries caused by sharp blades to be avoided and allows a specified level of process safety to be attained in cable processing.