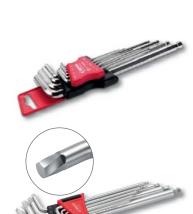

## Hex key set, 9 pieces

Hex socket (Allen) with bore (tamper resistant)

with key sizes 1.5 - 2 - 2.5 - 3 - 4 - 5 - 6 - 8 - 10 mm, with extra long blade with ball end, made of fully hardened S2 special steel, polished, hard chrome-plated surface, rounded edges, in a practical plastic holder for adding to a tool bag or mounting on the wall

## SPECIAL Hex key set, 9 pieces

with key sizes 1.5 - 2 - 2.5 - 3 - 4 - 5 - 6 - 8 - 10 mm, with extra long blade with ball-end, made of fully hardened S2 special steel, polished, hard chrome-plated surface, in a practical plastic holder with a belt clip. Special feature: With the help of the special key shape, it is even possible to undo damaged (rounded) hex socket screws.