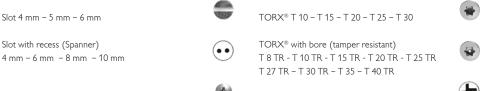

## Hex key set, 9 pieces

Hex socket (Allen) with bore (tamper resistant)

with key sizes 1.5 - 2 - 2.5 - 3 - 4 - 5 - 6 - 8 - 10 mm, with extra long blade with ball end, made of fully hardened S2 special steel, polished, hard chrome-plated surface, rounded edges, in a practical plastic holder for adding to a tool bag or mounting on the wall

## SPECIAL Hex key set, 9 pieces

with key sizes 1.5 - 2 - 2.5 - 3 - 4 - 5 - 6 - 8 - 10 mm, with extra long blade with ball-end, made of fully hardened S2 special steel, polished, hard chrome-plated surface, in a practical plastic holder with a belt clip. Special feature: With the help of the special key shape, it is even possible to undo damaged (rounded) hex socket screws.