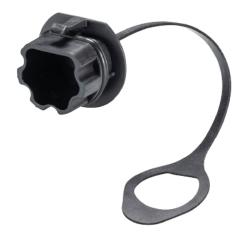

## **Data sheet**

Art.No.: 99.589.0000.7

cover for female connector SW

RST20i7/6 cover piece, for covering unused female connectors, with fastening belt,

color black

| Art.No.    | 99.589.0000.7 |
|------------|---------------|
| EAN        | 4049088494178 |
| Order Unit | 1             |

### technical data

| length                  | 30 mm                            |
|-------------------------|----------------------------------|
| width                   | 30 mm                            |
| height                  | 17 mm                            |
| color                   | black                            |
| type of construction    | cover piece for 6-/7-pole        |
| version of construction | captive against loss, for female |