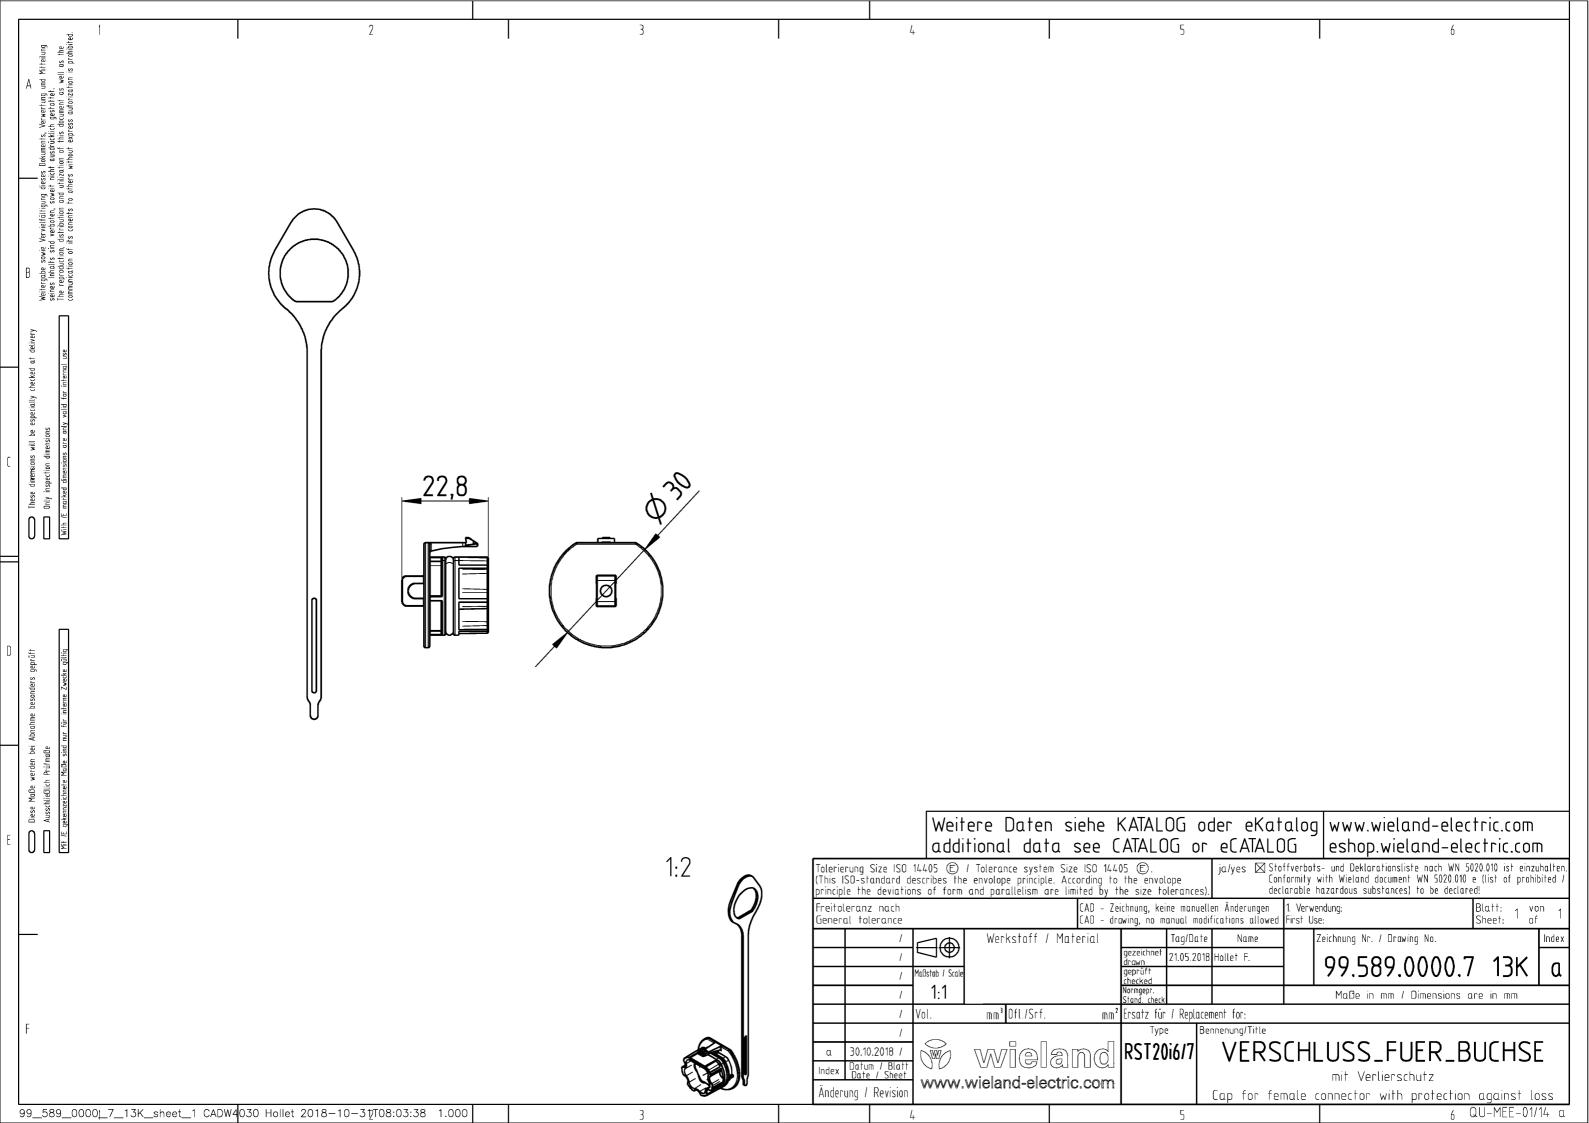

## **Data sheet**

Art.No.: 99.589.0000.7

cover for female connector SW

RST20i7/6 cover piece, for covering unused female connectors, with fastening belt,

color black

| Art.No.    | 99.589.0000.7 |
|------------|---------------|
| EAN        | 4049088494178 |
| Order Unit | 1             |

### technical data

| length                  | 30 mm                            |
|-------------------------|----------------------------------|
| width                   | 30 mm                            |
| height                  | 17 mm                            |
| color                   | black                            |
| type of construction    | cover piece for 6-/7-pole        |
| version of construction | captive against loss, for female |