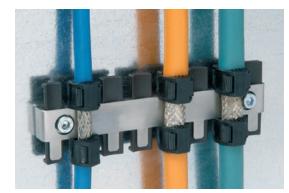

## **ZL|SB-EMC** Shield plate for ZL strain relief plates

EMV EMV EN 61373 compliant Germany EX

The shield plates ZL|SB-EMC provide shield earthing in addition to strain relief.

Affix the corresponding shield plates to ZL strain relief plates. The shield plate contacts the cable shield with the earth potential.

The result is a secure low resistance connection between cable shield and earth.

ZL strain relief plates offered separately.