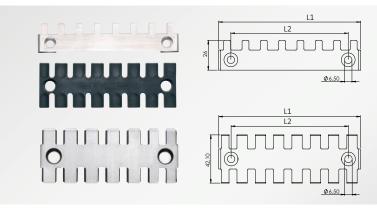

## Specifications

| Material     |                 |
|--------------|-----------------|
| Shield plate | Stainless steel |

## Compatible with

| SF ZL Strain relief plates | 236 - 237 |
|----------------------------|-----------|
| ZL Strain relief plates    | 194       |
| ZL-AB Strain relief plates | 195       |

| Туре            | Model      | Order No. | Fits with | Length L1 | Length L2 | PU |
|-----------------|------------|-----------|-----------|-----------|-----------|----|
| ZL 39 SB-EMC-1  | single-row | 36322     | ZL 39     | 42 mm     | 19.5 mm   | 10 |
| ZL 39 SB-EMC-2  | double-row | 37150     | ZL 39     | 42 mm     | 19.5 mm   | 10 |
| ZL 60 SB-EMC-1  | single-row | 36328     | ZL 60     | 64 mm     | 43.5 mm   | 10 |
| ZL 60 SB-EMC-2  | double-row | 37152     | ZL 60     | 64 mm     | 43.5 mm   | 10 |
| ZL 70 SB-EMC-1  | single-row | 36323     | ZL 70     | 72.2 mm   | 43.5 mm   | 10 |
| ZL 87 SB-EMC-1  | single-row | 36324     | ZL 87     | 90 mm     | 68 mm     | 10 |
| ZL 87 SB-EMC-2  | double-row | 37154     | ZL 87     | 90 mm     | 68 mm     | 10 |
| ZL 103 SB-EMC-1 | single-row | 36332     | ZL 103    | 106 mm    | 84 mm     | 10 |
| ZL 103 SB-EMC-2 | double-row | 37156     | ZL 103    | 106 mm    | 84 mm     | 10 |
| ZL 121 SB-EMC-1 | single-row | 36330     | ZL 121    | 124 mm    | 102.5 mm  | 10 |
| ZL 121 SB-EMC-2 | double-row | 37158     | ZL 121    | 124 mm    | 102.5 mm  | 10 |
| ZL 140 SB-EMC-1 | single-row | 36326     | ZL 140    | 142 mm    | 121 mm    | 10 |
| ZL 140 SB-EMC-2 | double-row | 37159     | ZL 140    | 142 mm    | 121 mm    | 10 |