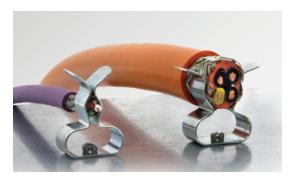

# EMC shield clamps

# for assembly with rivets

MSKL

Whenever a cable shielding is required with the possibility of grounding, EMC shield clamps can be used. Shield clamps are easy to use and effective in dissipating conducted disturbances.

Due to its special design, the clamping ranges of the MSKL are very large while the dimensions are comparatively small. (Example: MSKL 3-12, assembled with a 12 mm cable shield: width 26.25 mm).

### Assembly

The shield clamps can be mounted using rivets.

## **Advantages & benefits**

- Large clamping areas, therefore less product sizes needed to cover a large cable diameter range
- Space-saving design, even when fully assembled
- Partially with integrated strain relief
- Large cable shield contact area
- Easy assembly
- The spring design requires no adjustments and will permanently maintain contact to the cable shield
- Shock and vibration resistant, maintenance free