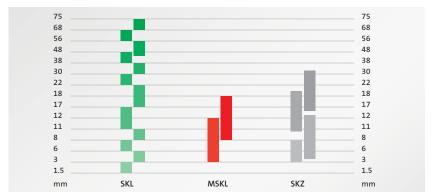

#### Material

MSKL clamp, SK clamp \*\* SKL 30-38 mm,

Spring steel, galvanised

SKL 38-48 mm Stainless steel

|      |                | MSKL<br>single | SKL<br>single |
|------|----------------|----------------|---------------|
|      | Clamping range | Order No.      | Order No.     |
| MSKL | 3 – 12 mm      | 37600          | -             |
|      | 8 – 18 mm      | 37602          | -             |
| SKL  | 1.5 – 3 mm     | -              | 36200         |
|      | 3 – 6 mm       | -              | 36202         |
|      | 6 – 8 mm       | -              | 36204         |
|      | 8 – 11 mm      | -              | 36205         |
|      | 11 – 17 mm     | -              | 36206         |
|      | 17 – 22 mm     | -              | 36207         |
|      | 22 – 30 mm     | -              | 36208         |
|      | 30 – 38 mm **  | -              | 36209 *       |
|      | 38 – 48 mm **  | -              | 36213 *       |
|      | 44 – 56 mm     | -              | 36216 *       |
|      | 56 – 68 mm     | -              | 36217 *       |
|      | 68 – 75 mm     | -              | 36218 *       |
|      | PU             | 50             | 50   * 5      |

### SKL | MSKL | SKZ clamping ranges